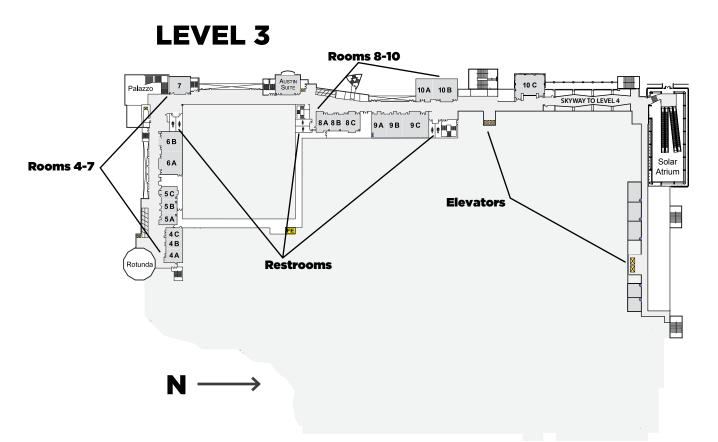

M     | Wine Tasting Networking Reception                                                                                                                                          | Halls 1 & 2                            |
| 4:40 - 5:00PM     | Author Signings                                                                                                                                                            | Halls 1 & 2, Book Store (page 29)      |
| 5:00PM            | Conference Closes                                                                                                                                                          |                                        |

LOCATION

TINAL

CVCNIT

## **CONVENTION CENTER MAP**



## **CONVENTION CENTER MAP**

**LEVEL 3 & 4** 





## **OPENING KEYNOTE & SPECIAL GUEST SPEAKERS**

8:15 AM - 9:30 AM (LISTED IN ORDER OF APPEARANCE)



CARLA HARRIS is vice chairman and managing director at Morgan Stanley, where she also serves as a senior client adviser. Previously, she headed the Emerging Manager Platform at Morgan Stanley, the equity capital markets effort for the consumer and retail industries. Harris has extensive industry experience in the technology, media, retail, telecommunications, transportation, industrial, and health care sectors. She served as a senior member of the equity syndicate desk and in the mergers and acquisitions department at Morgan Stanley. Harris was appointed by President Obama to chair the National Women's Business Council. She is the author of the books *Expect to Win* and *Strategize to