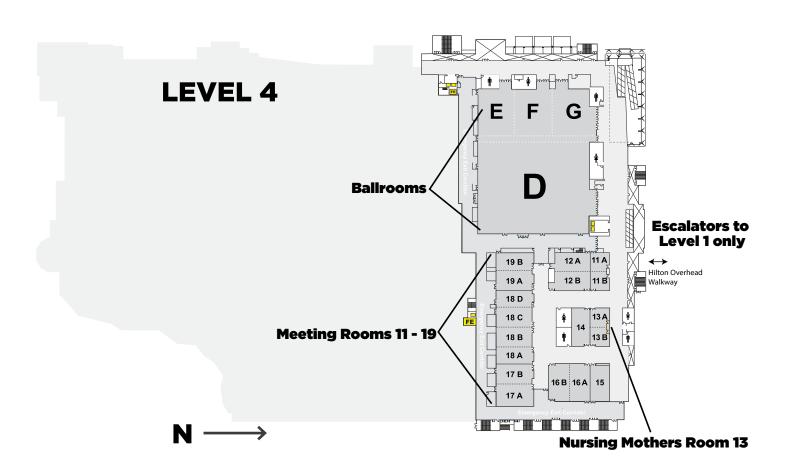

| Wine Tasting Networking Reception                                                                                                                                          | Halls 1 & 2                            |
| 4:40 - 5:00PM     | Author Signings                                                                                                                                                            | Halls 1 & 2, Book Store (page 29)      |
| 5:00PM            | Conference Closes                                                                                                                                                          |                                        |

LOCATION

TINAL

CVCNIT

## **CONVENTION CENTER MAP**



## **CONVENTION CENTER MAP**

**LEVEL 3 & 4** 





## **OPENING KEYNOTE & SPECIAL GUEST SPEAKERS**

8:15 AM - 9:30 AM (LISTED IN ORDER OF APPEARANCE)



CARLA HARRIS is vice chairman and managing director at Morgan Stanley, where she also serves as a senior client adviser. Previously, she headed the Emerging Manager Platform at Morgan Stanley, the equity capital markets effort for the consumer and retail industries. Harris has extensive industry experience in the technology, media, retail, telecommunications, transportation, industrial, and health care sectors. She served as a senior member of the equity syndicate desk and in the mergers and acquisitions department at Morgan Stanley. Harris was appointed by President Obama to chair the National Women's Business Council. She is the author of the books *Expect to Win* and *Strategize to Wi