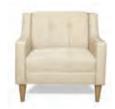

ather
57"W x 36"D x 36"H



Grammercy Chair Charcoal Leather 28"W x 36"D x 36"H



Grammercy Corner
Charcoal Leather
36"Square x 36"H



Grammercy Round Ottoman
Charcoal Leather
46"Round x 17"H



Grammercy Square Ottoman
Charcoal Leather

Charcoal Leather 40"Square x 17"H Also Available in Bench Ottoman 60"W x 24"D x 17"H

# PARMA



Parma Sofa
Brown Leather
79"W x 37"D x 36"H



Parma Loveseat

Brown Leather

56"W x 37"D x 36"H



Parma Chair Brown Leather 33"W x 37"D x 36"H



Parma Bench Ottoman
Brown Leather
60"W x 24"D x 17"H

# **MONTANA MOCHA**



Montana Mocha Sofa Mocha Tan Fabric 79"W x 35"D x 34"H



Montana Mocha Loveseat

Mocha Tan Fabric

57"W x 35"D x 34"H



Montana Mocha Chair Mocha Tan Fabric 35"Square x 34"H

# **MADISON**



Madison Sofa
Tan Fabric
86"W x 34"D x 34"H



Madison Chair
Tan Fabric
33"W x 34"D x 34"H



Madison Sky Bench
Teal Fabric  $48"W \times 24"D \times 17"H$ 



Madison Ottoman - Willow Green Fabric 24"Square x 17"H



Madison Ottoman - Sand Dollar
Tan Fabric
24"Square x 17"H



Madison Ottoman - Apricot Orange Fabric 24"Square x 17"H



Madison Ottoman - Sunflower Yellow Fabric 24"Square x 17"H

# **CHANDLER**



Chandler Sofa Red Leather 76"W x 37"D x 35"H



Chandler Loveseat
Red Leather
53"W x 37"D x 35"H



Chandler Chair Red Leather 31"W x 37"D x 35"H



Chandler Bench Ottoman Red Leather  $60^{\circ}\text{W} \times 24^{\circ}\text{D} \times 17^{\circ}\text{H}$ 

# **EVOKE**



**Evoke Sofa**Coffee Resin Frame with Tan Cushions
81"W x 35"D x 27"H



**Evoke Chair**Coffee Resin Frame with Tan Cushions 33"W x 35"D x 27"H



Evoke