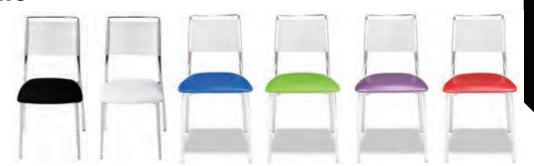

y Acrylic
Orange Acrylic
Teal Acrylic
17"Square x 39"H



Criss Cross Bar Stool

Espresso Leather

White Leather

15"W x 19"D x 41"H



Colin Stool
Natural Maple
20"W × 19"D × 46"H



Silk Back Bar Stool

Black Green

White Purple
Blue Red

17"W x 18"D x 42"H



Euro Bar Stool Black 22"W x 24"D x 42"H



Hourglass Bar Stool

Black
White
18"W x 20"D x 43"H



Equino Stool

■ Black
□ White

15"W x 13"D x 35"H

# **STOOLS**



Clara Stool
White
17"W x 21"D x 41"H



Marcus Bar Stool
Steel
17"Square (at footbase) x 29"H



Regal Stool

Brown Leather

19"W x 24"D x 45"H



Caprice Stool

Black Fabric
25"W x 26"D x 44"H



Sonic Stool

Black
22"W x 23"D x 42"H



Nexus Stool
White
19"W × 20"D × 44"H

# CAFE CHAIRS



Vienna Chair

■ Gray Acrylic
■ Orange Acrylic
■ Teal Acrylic
21"Square x 32"H





# **CAFÉ CHAIRS**



Clara Chair White 18"W x 21"D x 34"H



Leslie Chair
White
17"W x 21"D x 31"H



Criss Cross Chair
■ Espresso Leather
□ White Leather
17"W x 21"D x 35"H



Elio Chair Steel 17"Square x 33"H



Caprice Chair

Black  $25"W \times 24"D \times 32"H$ 



Comet Chair

Black
23"W × 22"D × 32"H (With Arms)
19"W × 22"D × 32"H (Without Arms)



Regal Dining Chair

Brown Leather

19"W x 23"D x 38"H



Sonic Chair

Black  $20"W \times 21"D \times 32"H$ 



Nexus Chair
White  $19"W \times 22"D \times 32"H$ 

# **CAFÉ CHAIRS**



Colin Chair Natural Maple 22"W × 19"D × 33"H

# **BAR TABLES**



**Euro Bar Table** 

Black/Black 30" 30"Round x 42"H Black/Black 36" 36"Round x 42"H



Park Ave Bar Table

Maple/Chrome 30" 30"Round x 42"H Maple/Chrome 36" 36"Round x 42"H



## Silk Ba