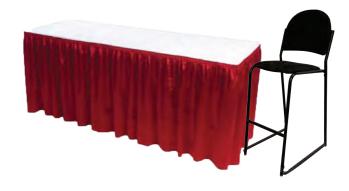

#### **BOOTH PACKAGE:**

Each 10' x 10' booth will be provided with:

8' - BLACK backwall drape

3' - **BLACK** sidewall drapes

1 - 6' x 30" BLACK skirted table

2 - Side chairs

1 - Wastebasket

ID Sign