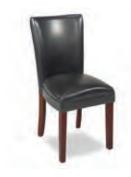

#### **BOOTH PACKAGE:**

Each 10' x 10' booth will be provided with:

8' - BLACK backwall drape

3' - **BLACK** sidewall drapes

1 - 6' x 30" BLACK skirted table

2 - Side chairs

1 - Wastebasket

ID Sign