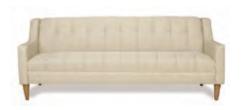

36"D x 36"H



Grammercy Loveseat
Charcoal Leather
57"W x 36"D x 36"H



Grammercy Chair Charcoal Leather 28"W x 36"D x 36"H



Grammercy Corner
Charcoal Leather
36"Square x 36"H



Grammercy Round Ottoman
Charcoal Leather
46"Round x 17"H



Grammercy Square Ottoman
Charcoal Leather

Charcoal Leather 40"Square x 17"H Also Available in Bench Ottoman 60"W x 24"D x 17"H

# PARMA



Parma Sofa
Brown Leather
79"W x 37"D x 36"H



Parma Loveseat

Brown Leather

56"W x 37"D x 36"H



Parma Chair Brown Leather 33"W x 37"D x 36"H



Parma Bench Ottoman
Brown Leather
60"W x 24"D x 17"H

# **MONTANA MOCHA**



Montana Mocha Sofa Mocha Tan Fabric 79"W x 35"D x 34"H



Montana Mocha Loveseat

Mocha Tan Fabric

57"W x 35"D x 34"H



Montana Mocha Chair Mocha Tan Fabric 35"Square x 34"H

# **MADISON**



Madison Sofa
Tan Fabric
86"W x 34"D x 34"H



Madison Chair
Tan Fabric
33"W x 34"D x 34"H



Madison Sky Bench
Teal Fabric  $48"W \times 24"D \times 17"H$ 



Madison Ottoman - Willow Green Fabric 24"Square x 17"H



Madison Ottoman - Sand Dollar
Tan Fabric
24"Square x 17"H



Madison Ottoman - Apricot Orange Fabric 24"Square x 17"H



Madison Ottoman - Sunflower Yellow Fabric 24"Square x 17"H

# **CHANDLER**



Chandler Sofa Red Leather 76"W x 37"D x 35"H



Chandler Loveseat
Red Leather
53"W x 37"D x 35"H



Chandler Chair Red Leather 31"W x 37"D x 35"H



Chandler Bench Ottoman Red Leather  $60^{\circ}\text{W} \times 24^{\circ}\text{D} \times 17^{\circ}\text{H}$ 

# **EVOKE**



**Evoke Sofa**Coffee Resin Frame with Tan Cushions
81"W x 35"D x 27"H



**Evoke Chair**Coffee Resin Frame