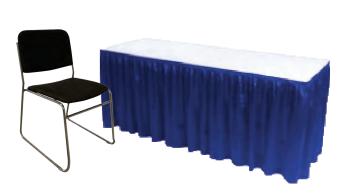

#### **BOOTH PACKAGE:**

Each 10' x 10' booth will be provided with:

8' - BLACK backwall drape

3' - **BLACK** sidewall drapes

1 - 6' x 30" BLACK skirted table

2 - Side chairs

1 - Wastebasket

ID Sign