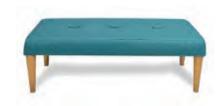

rcoal Leather 28"W x 36"D x 36"H



Grammercy Corner
Charcoal Leather
36"Square x 36"H



Grammercy Round Ottoman
Charcoal Leather
46"Round x 17"H



Grammercy Square Ottoman
Charcoal Leather

Charcoal Leather 40"Square x 17"H Also Available in Bench Ottoman 60"W x 24"D x 17"H

# PARMA



Parma Sofa
Brown Leather
79"W x 37"D x 36"H



Parma Loveseat

Brown Leather

56"W x 37"D x 36"H



Parma Chair Brown Leather 33"W x 37"D x 36"H



Parma Bench Ottoman
Brown Leather
60"W x 24"D x 17"H

# **MONTANA MOCHA**



Montana Mocha Sofa Mocha Tan Fabric 79"W x 35"D x 34"H



Montana Mocha Loveseat

Mocha Tan Fabric

57"W x 35"D x 34"H



Montana Mocha Chair Mocha Tan Fabric 35"Square x 34"H

# **MADISON**



Madison Sofa
Tan Fabric
86"W x 34"D x 34"H



Madison Chair
Tan Fabric
33"W x 34"D x 34"H



Madison Sky Bench
Teal Fabric  $48"W \times 24"D \times 17"H$ 



Madison Ottoman - Willow Green Fabric 24"Square x 17"H



Madison Ottoman - Sand Dollar
Tan Fabric
24"Square x 17"H



Madison Ottoman - Apricot Orange Fabric 24"Square x 17"H



Madison Ottoman - Sunflower Yellow Fabric 24"Square x 17"H

# **CHANDLER**



Chandler Sofa Red Leather 76"W x 37"D x 35"H



Chandler Loveseat
Red Leather
53"W x 37"D x 35"H



Chandler Chair Red Leather 31"W x 37"D x 35"H



Chandler Bench Ottoman Red Leather  $60^{\circ}\text{W} \times 24^{\circ}\text{D} \times 17^{\circ}\text{H}$ 

# **EVOKE**



**Evoke Sofa**Coffee Resin Frame with Tan Cushions
81"W x 35"D x 27"H



**Evoke Chair**Coffee Resin Frame with Tan Cushions 33"W x 35"D x 27"H



Evoke Cocktail Table

Coffee Resin Frame
48"W x 24"D